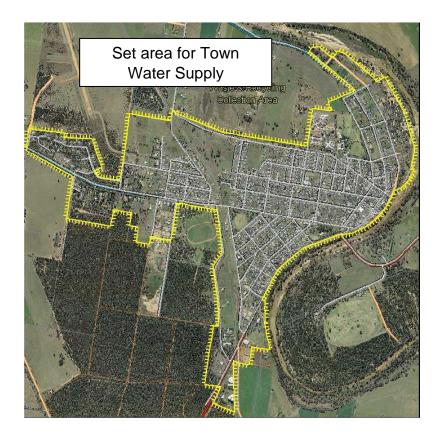

#### <u>Objective</u>

To establish a set area for provision of Gilgandra town water supply.

#### <u>Scope</u>

- Council's Gilgandra town
  water supply
- Area defined by map

### <u>Polícy</u>

That future connection to the town water supply be limited to properties that are within the area defined on this map.